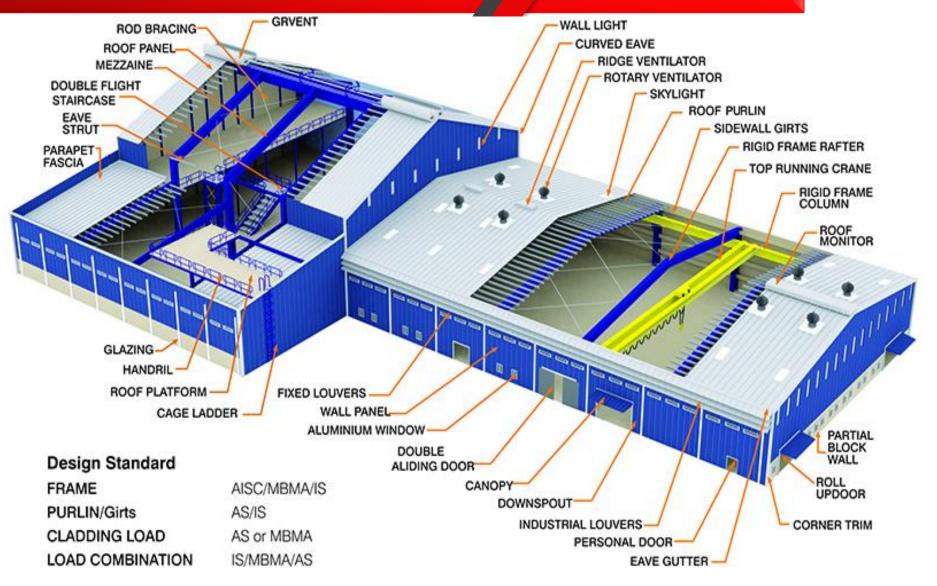

#### **PEB ELEMENTS**

#### **BRACINGS IN PEB**

Bracing means Tie/Support/Chock used in roof and walls to transfer lateral loads like wind load, earthquake load, crane load, mezzanine load or longitudinal loads to the foundations. There are different types of bracings in Pre-Engineered Building depends on different types and capacity of loads. It provides stability to structure.

#### **BRACINGS IN PEB**