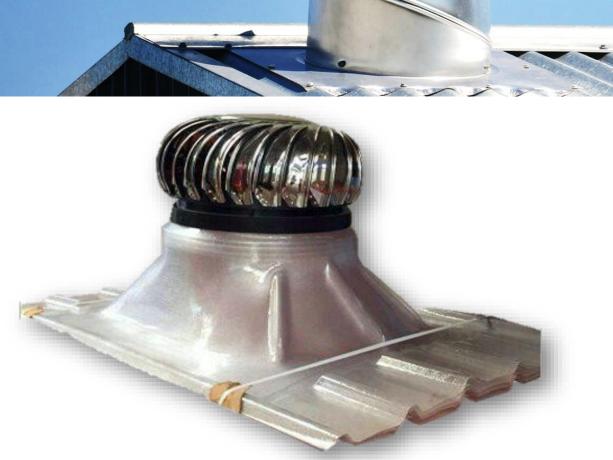

#### FLANGE ANGLE BRACING IS PRINCIPALLY USED TO PROTECT THE RAFTERS FROM GETTING TWIST.

VENTILATORS PLAYS A VITAL CHARACTER IN EVERY PRE ENGINEERED BUILDING CHIEFLY FOR BETTER PRODUCTION AND HYGIENE OF EMPLOYS WORKING UNDER THE BUILDING. PEB VENTILATORS ARE MOSTLY INSTALLED AT THE PEAK, SLOPE OF ROOF AND WALLS OF THE BUILDING. THERE ARE ESSENTIALLY FOUR TYPES OF VENTILATORS PRACTICE IN PEB SUCH AS TURBO VENTILATORS, RIDGE VENTILATOR, LOUVERS, ROOF MONITOR.

# SS TUBO VENT WITH POLYCARBONATE BASE