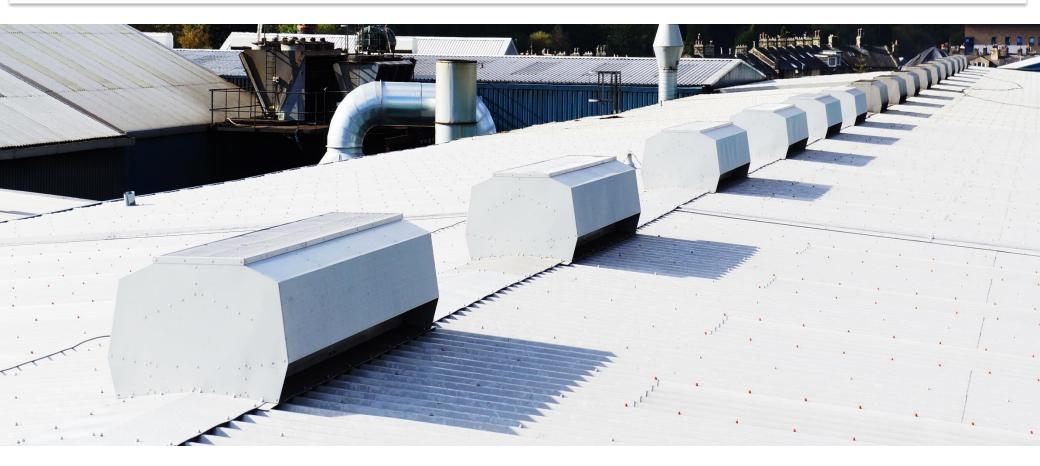

ed sheets used to create flat surfaces or platforms capable of supporting RCC flooring and these are connected to upper part of building structure called beams and Joists. These sheets are very helpful in reducing the concentrated loading effect on the building structures by proper distribution of load.

#### **BRACINGS IN PEB**





#### FLANGE ANGLE BRACING IS PRINCIPALLY USED TO PROTECT THE RAFTERS FROM GETTING TWIST.

VENTILATORS PLAYS A VITAL CHARACTER IN EVERY PRE ENGINEERED BUILDING CHIEFLY FOR BETTER PRODUCTION AND HYGIENE OF EMPLOYS WORKING UNDER THE BUILDING. PEB VENTILATORS ARE MOSTLY INSTALLED AT THE PEAK, SLOPE OF ROOF AND WALLS OF THE BUILDING. THERE ARE ESSENTIALLY FOUR TYPES OF VENTILATORS PRACTICE IN PEB SUCH AS TURBO VENTILATORS, RIDGE VENTILATOR, LOUVERS, ROOF MONITOR.



## **ROOF MONITOR**



# SS TUBO VENT WITH POLYCARBONATE BASE





#### INDUSTRIAL LOUVERS



### S-TYPE LOUVERS



#### S TYPE LOUVERS



#### THERMAL INSULATIONS

THERMAL INSULATION IS USED IN REDUCTION OF HEAT TRANSFER INSIDE THE METAL BUILDING THROUGH ROOF AND WALLS. THERE ARE COMMONLY TWO TYPES OF THERMAL INSULATION USED IN PRE ENGINEERED BUILDING 1.BUBBLE WRAP INSULATION WITH 4 MM,8 MM, 10MM, 12 MM THICKNESSES 2.GLASS WOOL INSULATION WITH 30 MM, 50 MM



#### **BUBBLE WRAP INSULATION**

**GLASS WOOL INSULATION** 

## ROCKWOOL INSULATION



#### Energy Efficient & Durable Puff Panels





Suitable for diverse applications, PUF panels consist of a rigid core sandwiched between sheet metal structural boards. PUF insulated sandwich panels integrate joists and studs, insulation, vapor a