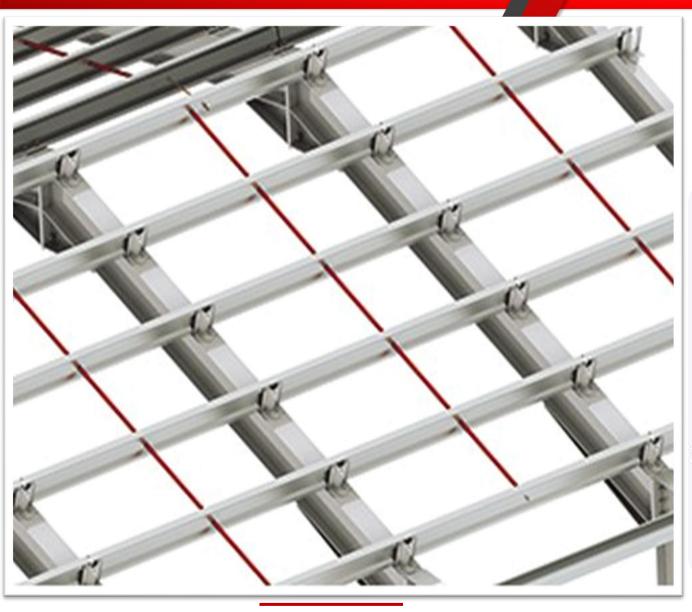

#### MEZZANINE BEAMS AND JOISTS

#### 2- PURLINS | SECONDARY

150 to 300 MM

**Z Section Purlin** 

Purlins, Girts and Eave Struts are secondary structural members used to support the wall and roof panels. Purlins are used on the roof; Girts are used on the walls and Eave Struts are used at the intersection of the sidewall and the roof. Its commonly varies from 180 mm to 300 mm wide and 1.5 mm to 2mm thick.