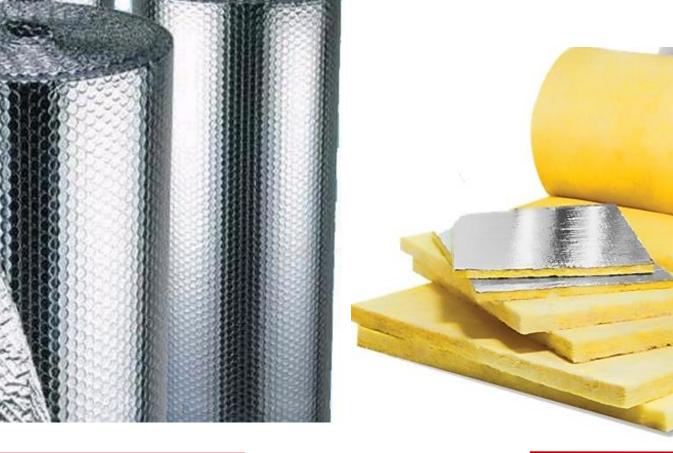

#### THERMAL INSULATIONS

THERMAL INSULATION IS USED IN REDUCTION OF HEAT TRANSFER INSIDE THE METAL BUILDING THROUGH ROOF AND WALLS. THERE ARE COMMONLY TWO TYPES OF THERMAL INSULATION USED IN PRE ENGINEERED BUILDING 1.BUBBLE WRAP INSULATION WITH 4 MM,8 MM, 10MM, 12 MM THICKNESSES 2.GLASS WOOL INSULATION WITH 30 MM, 50 MM

#### **BUBBLE WRAP INSULATION**

**GLASS WOOL INSULATION** 