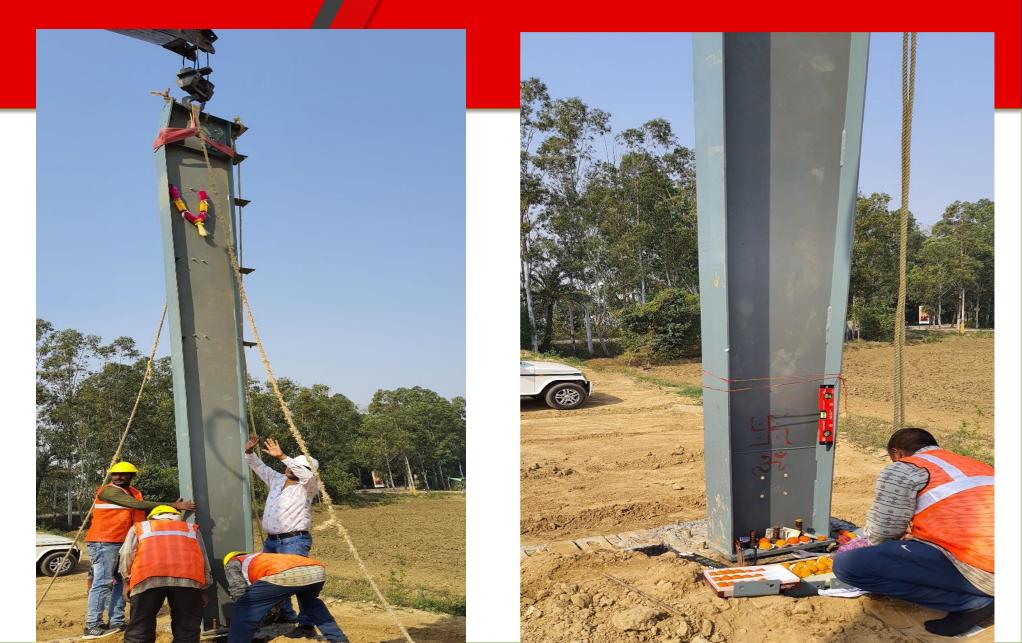

#### PRIMARY FRAMING

#### | FIXED BASE STRAIGHT COLUMNS |

PIN BASE TAPER COLUMNS