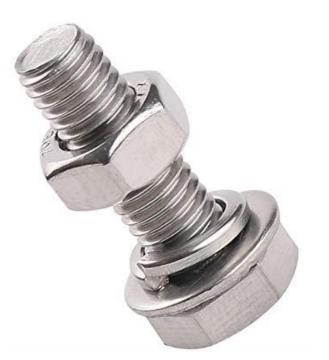

#### 8.8 & 4.6 GRADE HARDWARES

PEB require superior quality hardware. 8.8 grade hardware are used to connect main steel frames. 4.6 grade hardware are used to connect secondary steel members.