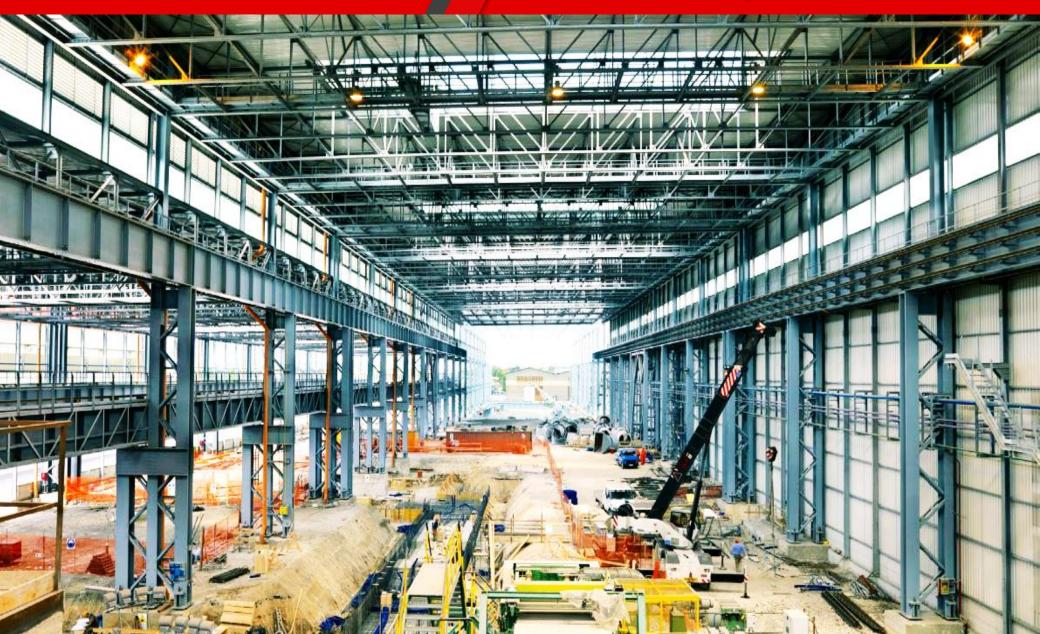

## WHAT PEB IS

A Pre-Engineered Building (PEB) consist of several high strength steel components designed/Engineered by a PEB supplier or PEB manufacturer, to be fabricated in a industrial unit according to wide range of structural and aesthetic design requirements.

These steel components are carefully transported to site for erection or installation as per required design of a customer.

#### FRAMINGS OF PEB

#### **PEB ELEMENTS**