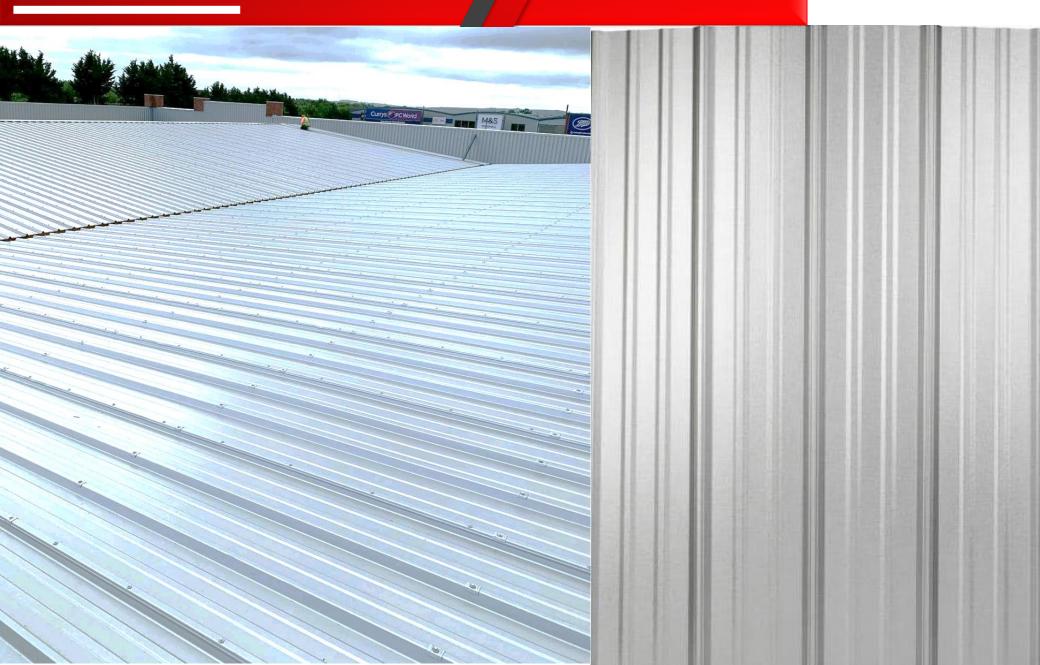

and Cleats are used to avoid the sagging of purlins and girts. Moreover it also provides strength to the whole building.



**Purlin Cleats** 

**SAG RODS** 

#### **BRACINGS IN PEB**



Bracing means Tie/Support/Chock used in roof and walls to transfer lateral loads like wind load, earthquake load, crane load, mezzanine load or longitudinal loads to the foundations. There are different types of bracings in Pre-Engineered Building depends on different types and capacity of loads. It provides stability to structure.



#### 8.8 & 4.6 GRADE HARDWARES







PEB require superior quality hardware. 8.8 grade hardware are used to connect main steel frames. 4.6 grade hardware are used to connect secondary steel members.







### **ANCHOR BOLTS**









#### BARE GALVALUME SHEETS FOR ROOF





#### COLOR CONTED SHEETS FOR WALL CLADDING





#### SELF DRILLING SCREWS FOR SHEETING









## SKY LIGHT/ POLYCARBONATE & ACCESSORIES







#### **CYLONE WASHER**



#### OTHER ACCESSORIES





#### DECKSHEET FOR MEZZANINE







Decking Sheets are profiled sheets used to create flat surfaces or platforms capable of supporting RCC flooring and these are connected to upper part of building structure called beams and Joists. These sheets are very helpful in reducing the concentrated loading effect on the building structures by proper distribution of load.

#### **BRACINGS IN PEB**





#### FLANGE ANGLE BRACING IS PRINCIPALLY USED TO PROTECT THE RAFTERS FROM GETTING TWIST.

VENTILATORS PLAYS A VITAL CHARACTER IN EVERY PRE ENGINEERED BUILDING CHIEFLY FOR BETTER PRODUCTION AND HYGIENE O