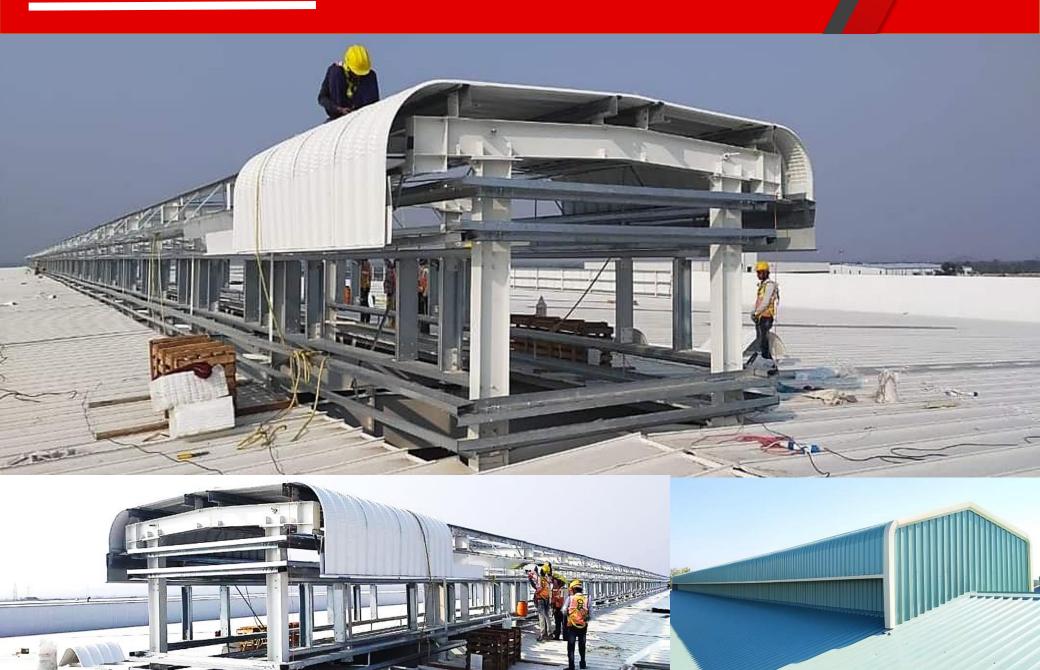

e flat surfaces or platforms capable of supporting RCC flooring and these are connected to upper part of building structure called beams and Joists. These sheets are very helpful in reducing the concentrated loading effect on the building structures by proper distribution of load.

#### **BRACINGS IN PEB**





#### FLANGE ANGLE BRACING IS PRINCIPALLY USED TO PROTECT THE RAFTERS FROM GETTING TWIST.

VENTILATORS PLAYS A VITAL CHARACTER IN EVERY PRE ENGINEERED BUILDING CHIEFLY FOR BETTER PRODUCTION AND HYGIENE OF EMPLOYS WORKING UNDER THE BUILDING. PEB VENTILATORS ARE MOSTLY INSTALLED AT THE PEAK, SLOPE OF ROOF AND WALLS OF THE BUILDING. THERE ARE ESSENTIALLY FOUR TYPES OF VENTILATORS PRACTICE IN PEB SUCH AS TURBO VENTILATORS, RIDGE VENTILATOR, LOUVERS, ROOF MONITOR.



## **ROOF MONITOR**



# SS TUBO VENT WITH POLYCARBONATE BASE





#### INDUSTRIAL LOUVERS



### S-TYPE LOUVERS



#### S TYPE LOUVERS



#### THERMAL INSULATIONS

THERMAL INSULATION IS USED IN REDUCTION OF HEAT TRANSFER INSIDE THE METAL BUILDING THROUGH ROOF AND WALLS. THERE ARE COMMONLY TWO TYPES OF THERMAL INSULATION USED IN PRE ENGINEERED BUILDING 1.BUBBLE WRAP INSULATION WITH 4 MM,8 MM, 10MM, 12 MM THICKNESSES 2.GLASS WOOL INSULATION WITH 30 MM, 50 MM



#### **BUBBLE WRAP INSULATION**

**GLASS WOOL INSULATION** 

## ROCKWOOL INSULATION



#### Energy Efficient & Durable Puff Panels





Suitable for diverse applications, PUF panels consist of a rigid core sandwiched between sheet metal structural boards. PUF insulated sandwich panels integrate joists and studs, insulation, vapor and air barriers. Easy t