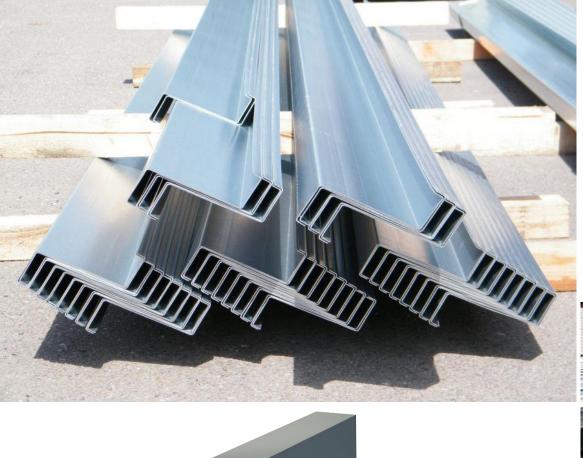

#### 2- PURLINS | SECONDARY

150 to 300 MM

**Z Section Purlin** 

Purlins, Girts and Eave Struts are secondary structural members used to support the wall and roof panels. Purlins are used on the roof; Girts are used on the walls and Eave Struts are used at the intersection of the sidewall and the roof. Its commonly varies from 180 mm to 300 mm wide and 1.5 mm to 2mm thick.

#### C PURLINS | SECONDARY