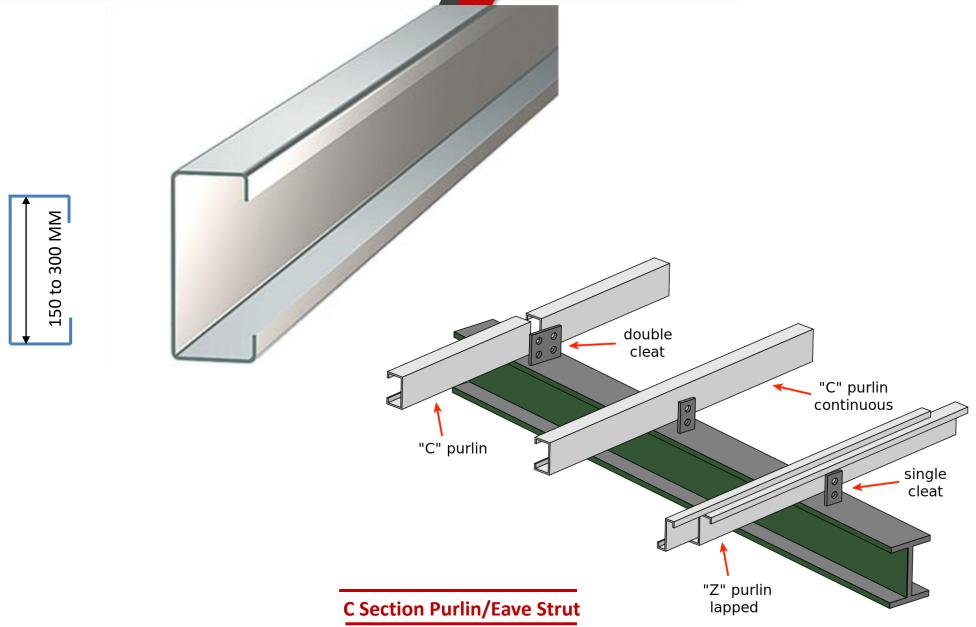

#### 2- PURLINS | SECONDARY

150 to 300 MM

**Z Section Purlin** 

Purlins, Girts and Eave Struts are secondary structural members used to support the wall and roof panels. Purlins are used on the roof; Girts are used on the walls and Eave Struts are used at the intersection of the sidewall and the roof. Its commonly varies from 180 mm to 300 mm wide and 1.5 mm to 2mm thick.

#### C PURLINS | SECONDARY