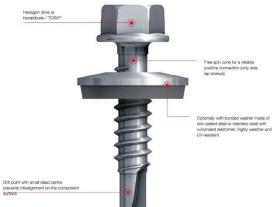

ngth to the whole building.



**Purlin Cleats** 

**SAG RODS** 

#### **BRACINGS IN PEB**



Bracing means Tie/Support/Chock used in roof and walls to transfer lateral loads like wind load, earthquake load, crane load, mezzanine load or longitudinal loads to the foundations. There are different types of bracings in Pre-Engineered Building depends on different types and capacity of loads. It provides stability to structure.



#### 8.8 & 4.6 GRADE HARDWARES







PEB require superior quality hardware. 8.8 grade hardware are used to connect main steel frames. 4.6 grade hardware are used to connect secondary steel members.







### **ANCHOR BOLTS**









#### BARE GALVALUME SHEETS FOR ROOF





#### COLOR CONTED SHEETS FOR WALL CLADDING





#### SELF DRILLING SCREWS FOR SHEETING









## SKY LIGHT/ POLYCARBONATE & ACCESSORIES







#### **CYLONE WASHER**



#### OTHER ACCESSORIES





#### DECKSHEET FOR MEZZANINE







Decking Sheets are profiled sheets used to create flat surfaces or platforms capable of supporting RCC flooring and these are connected to upper part of building structure called beams and Joists. These sheets are very helpful in reducing the concentrated loading effect on the building structures by proper distribution of load.

#### **BRACINGS IN PEB**





#### FLANGE ANGLE BRACING IS PRINCIPALLY USED TO PROTECT THE RAFTERS FROM GETTING TWIST.

VENTILATORS PLAYS A VITAL CHARACTER IN EVERY PRE ENGINEERED BUILDING CHIEFLY FOR BETTER PRODUCTION AND HYGIENE OF EMPLOYS WORKING UNDER THE BUILDING. PEB VENTILATORS ARE MOSTLY INSTALLED AT THE PEAK, SLOPE