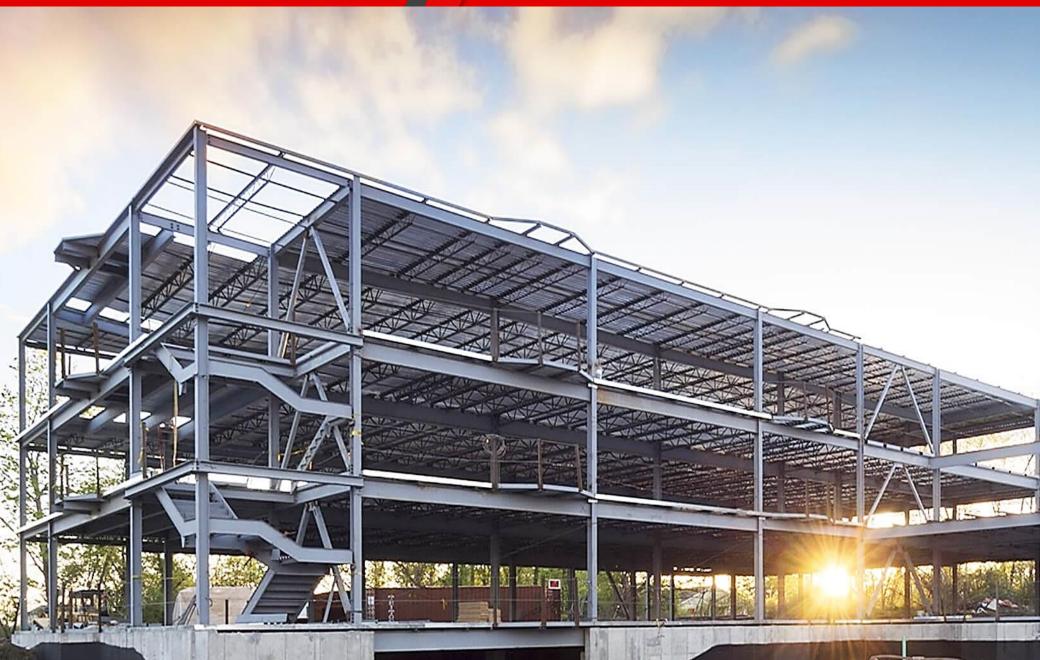

## WHAT PEB IS

A Pre-Engineered Building (PEB) consist of several high strength steel components designed/Engineered by a PEB supplier or PEB manufacturer, to be fabricated in a industrial unit according to wide range of structural and aesthetic design requirements.

These steel components are carefully transported to site for erection or installation as per required design of a customer.