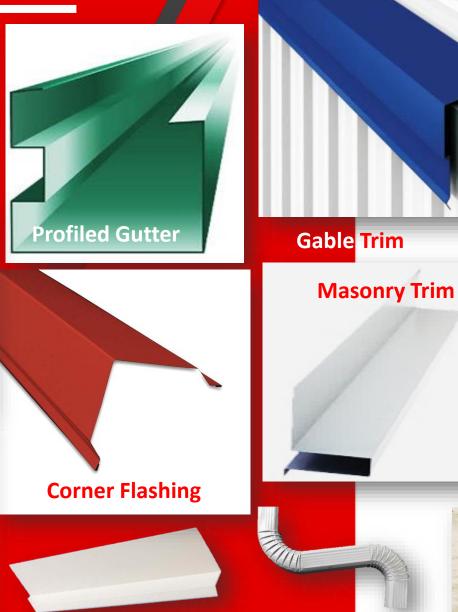

# FLASHINGS | TRIMS

Crimp Peak Panel

7 Flashing

**Drip Trim** 

Drain Pipe Elbows

**Crimp Panels** 

Water Drain Pipes