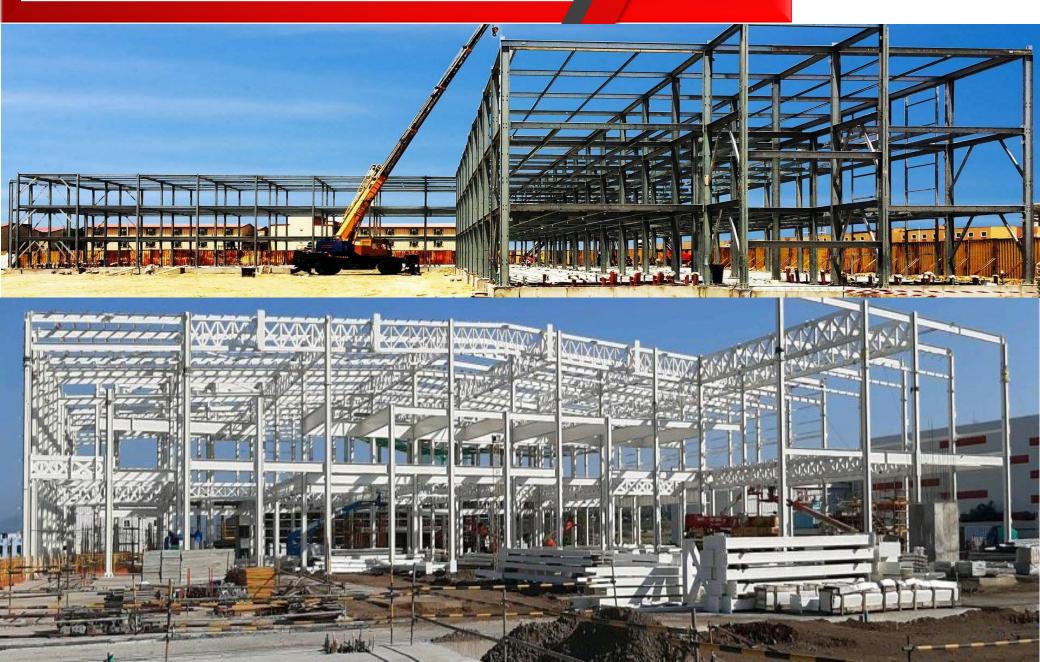

## WHAT PEB IS

A Pre-Engineered Building (PEB) consist of several high strength steel components designed/Engineered by a PEB supplier or PEB manufacturer, to be fabricated in a industrial unit according to wide range of structural and aesthetic design requirements.

These steel components are carefully transported to site for erection or installation as per required design of a customer.