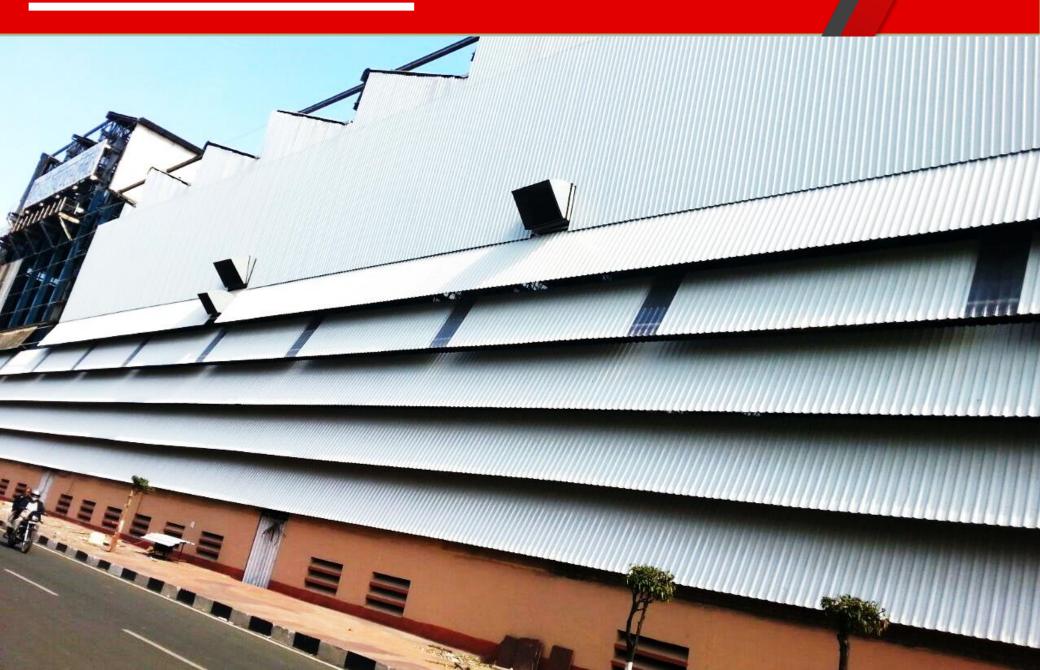

#### FLANGE ANGLE BRACING IS PRINCIPALLY USED TO PROTECT THE RAFTERS FROM GETTING TWIST.

VENTILATORS PLAYS A VITAL CHARACTER IN EVERY PRE ENGINEERED BUILDING CHIEFLY FOR BETTER PRODUCTION AND HYGIENE OF EMPLOYS WORKING UNDER THE BUILDING. PEB VENTILATORS ARE MOSTLY INSTALLED AT THE PEAK, SLOPE OF ROOF AND WALLS OF THE BUILDING. THERE ARE ESSENTIALLY FOUR TYPES OF VENTILATORS PRACTICE IN PEB SUCH AS TURBO VENTILATORS, RIDGE VENTILATOR, LOUVERS, ROOF MONITOR.