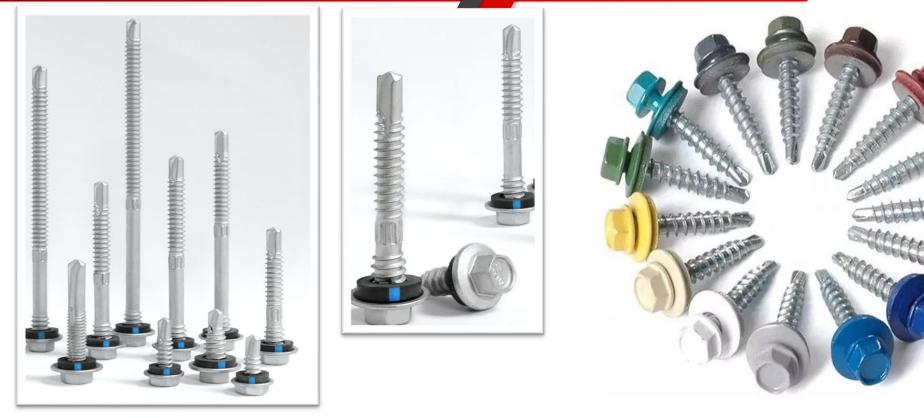

rength to the whole building.



**Purlin Cleats** 

**SAG RODS** 

#### **BRACINGS IN PEB**



Bracing means Tie/Support/Chock used in roof and walls to transfer lateral loads like wind load, earthquake load, crane load, mezzanine load or longitudinal loads to the foundations. There are different types of bracings in Pre-Engineered Building depends on different types and capacity of loads. It provides stability to structure.



#### 8.8 & 4.6 GRADE HARDWARES







PEB require superior quality hardware. 8.8 grade hardware are used to connect main steel frames. 4.6 grade hardware are used to connect secondary steel members.







### **ANCHOR BOLTS**









#### BARE GALVALUME SHEETS FOR ROOF





#### COLOR CONTED SHEETS FOR WALL CLADDING





#### SELF DRILLING SCREWS FOR SHEETING









## SKY LIGHT/ POLYCARBONATE & ACCESSORIES







#### **CYLONE WASHER**



#### OTHER ACCESSORIES





#### DECKSHEET FOR MEZZANINE







Decking Sheets are profiled sheets used to create flat surfaces or platforms capable of supporting RCC flooring and these are connected to upper part of building structure called beams and Joists. These sheets are very helpful in reducing the concentrated loading effect on the building structures by proper distribution of load.

#### **BRACINGS IN PEB**





#### FLANGE ANGLE BRACING IS PRINCIPALLY USED TO PROTECT THE RAFTERS FROM GETTING TWIST.

VENTILATORS PLAYS A VITAL CHARACTER IN EVERY PRE ENGINEERED BUILDING CHIEFLY FOR BETTER PRODUCTION AND HYGIENE OF EMPLOYS WORKING UNDER THE BUILDING. PEB VENTILATORS ARE MOSTLY INSTALLED AT THE PEAK, SLOP