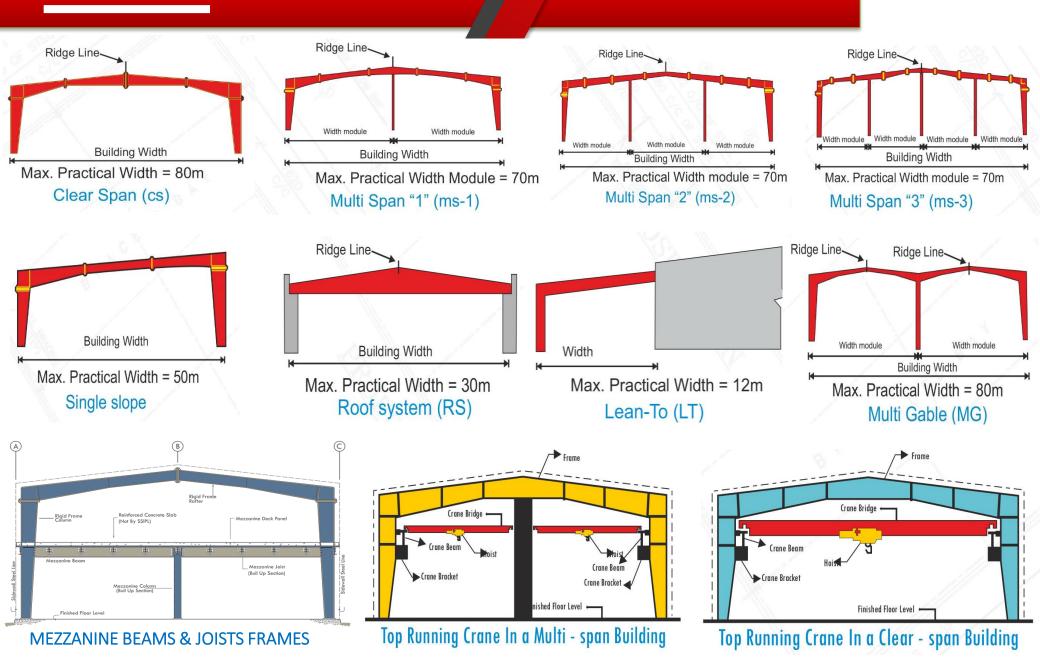

neurship Developed in year 2020 having forte in Turnkey basis Industrial Projects including Civil Works, Conventional Structures or Pre Engineered Building, Electrical, Fire System, etc. We are committed to building a sustainable future by fostering a collaborative spirit that creates exceptional experiences, balanced relationships, and enhances a community's built environment.

## WHAT PEB IS

A Pre-Engineered Building (PEB) consist of several high strength steel components designed/Engineered by a PEB supplier or PEB manufacturer, to be fabricated in a industrial unit according to wide range of structural and aesthetic design requirements.

These steel components are carefully transported to site for erection or installation as per required design of a customer.

#### FRAMINGS OF PEB





#### **PEB ELEMENTS**





#### PRIMARY FRAMING





#### | FIXED BASE STRAIGHT COLUMNS |

PIN BASE TAPER COLUMNS







#### MEZZANINE BEAMS AND JOISTS





#### 2- PURLINS | SECONDARY





150 to 300 MM

**Z Section Purlin** 

Purlins, Girts and Eave Struts are secondary structural members used to support the wall and roof panels. Purlins are used on the roof; Girts are used on the walls and Eave Struts are used at the intersection of the sidewall and the roof. Its commonly varies from 180 mm to 300 mm wide and 1.5 mm to 2mm thick.



#### C PURLINS | SECONDARY





#### MISCELLANEOUS STEEL





Sag rods and Cleats are used to avoid the sagging of purlins and girts. Moreover it also provides strength to the whole building.



**Purlin Cleats** 

**SAG RODS** 

#### **BRACINGS IN PEB**