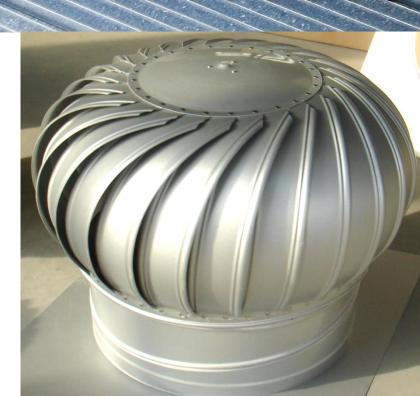

#### FLANGE ANGLE BRACING IS PRINCIPALLY USED TO PROTECT THE RAFTERS FROM GETTING TWIST.

VENTILATORS PLAYS A VITAL CHARACTER IN EVERY PRE ENGINEERED BUILDING CHIEFLY FOR BETTER PRODUCTION AND HYGIENE OF EMPLOYS WORKING UNDER THE BUILDING. PEB VENTILATORS ARE MOSTLY INSTALLED AT THE PEAK, SLOPE OF ROOF AND WALLS OF THE BUILDING. THERE ARE ESSENTIALLY FOUR TYPES OF VENTILATORS PRACTICE IN PEB SUCH AS TURBO VENTILATORS, RIDGE VENTILATOR, LOUVERS, ROOF MONITOR.

# SS TUBO VENT WITH POLYCARBONATE BASE