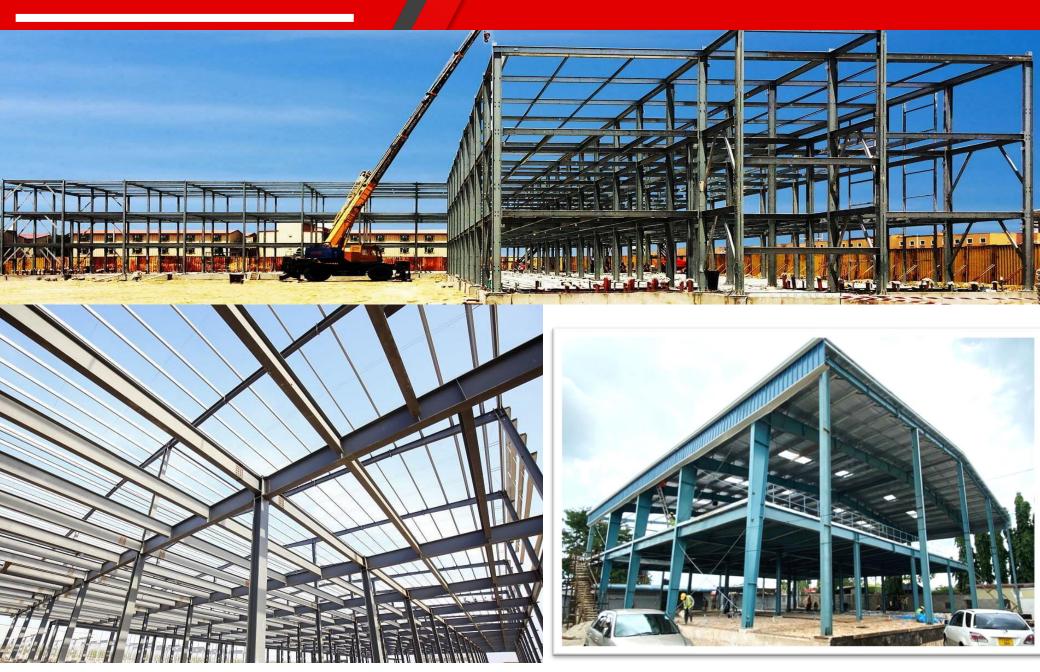

## WHAT PEB IS

A Pre-Engineered Building (PEB) consist of several high strength steel components designed/Engineered by a PEB supplier or PEB manufacturer, to be fabricated in a industrial unit according to wide range of structural and aesthetic design requirements.

These steel components are carefully transported to site for erection or installation as per required design of a customer.

#### FRAMINGS OF PEB

#### **PEB ELEMENTS**