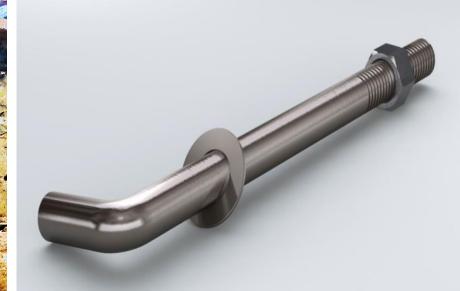

#### MISCELLANEOUS STEEL





Sag rods and Cleats are used to avoid the sagging of purlins and girts. Moreover it also provides strength to the whole building.



**Purlin Cleats** 

**SAG RODS** 

#### **BRACINGS IN PEB**



Bracing means Tie/Support/Chock used in roof and walls to transfer lateral loads like wind load, earthquake load, crane load, mezzanine load or longitudinal loads to the foundations. There are different types of bracings in Pre-Engineered Building depends on different types and capacity of loads. It provides stability to structure.



#### 8.8 & 4.6 GRADE HARDWARES







PEB require superior quality hardware. 8.8 grade hardware are used to connect main steel frames. 4.6 grade hardware are used to connect secondary steel members.







### **ANCHOR BOLTS**









#### BARE GALVALUME SHEETS FOR ROOF





#### COLOR CONTED SHEETS FOR WALL CLADDING





#### SELF DRILLING SCREWS FOR SHEETING









## SKY LIGHT/ POLYCARBONATE & ACCESSORIES







#### **CYLONE WASHER**



#### OTHER ACCESSORIES





#### DECKSHEET FOR MEZZANINE







Decking Sheets are profiled sheets used to create flat surfaces or platforms capable of supporting RCC flooring and these are connected to upper part of building structure called beams and Joists. These sheets are very helpful in reducing the concentrated loading effect on the building structures by proper distribution of load.

#### **BRACINGS IN PEB**





#### FLANGE ANGLE BRACING IS PRINCIPALLY USED TO PROTECT THE RAFTERS FROM GETTING TWIST.

VENTILATORS PLAYS A VITAL CHARACTER IN EVERY PRE ENGINEERED BUILDING CH