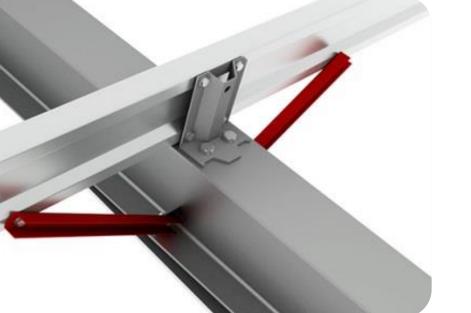

#### **BRACINGS IN PEB**

Bracing means Tie/Support/Chock used in roof and walls to transfer lateral loads like wind load, earthquake load, crane load, mezzanine load or longitudinal loads to the foundations. There are different types of bracings in Pre-Engineered Building depends on different types and capacity of loads. It provides stability to structure.

#### **BRACINGS IN PEB**