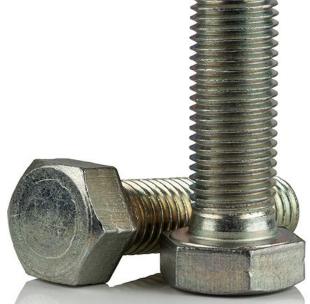

#### 8.8 & 4.6 GRADE HARDWARES

PEB require superior quality hardware. 8.8 grade hardware are used to connect main steel frames. 4.6 grade hardware are used to connect secondary steel members.