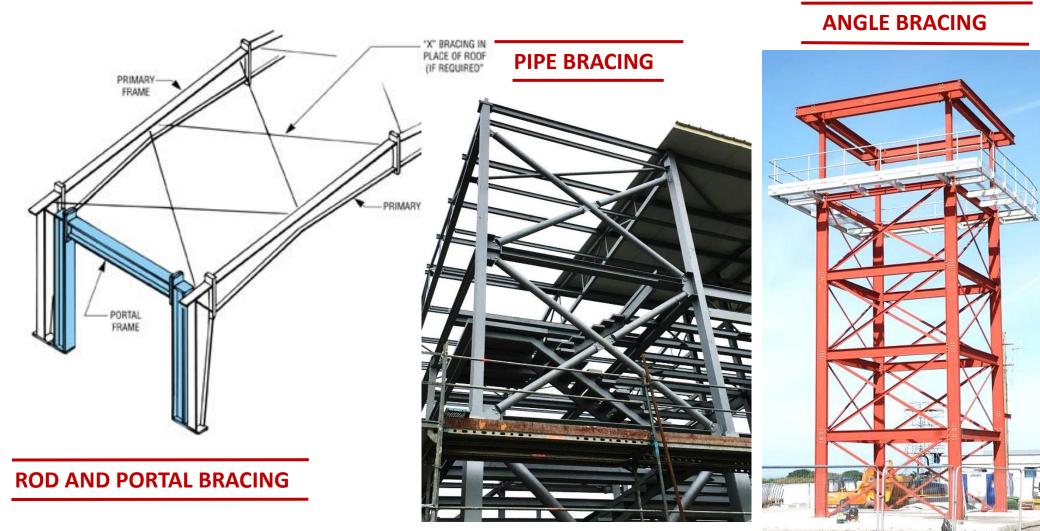

#### **BRACINGS IN PEB**

Bracing means Tie/Support/Chock used in roof and walls to transfer lateral loads like wind load, earthquake load, crane load, mezzanine load or longitudinal loads to the foundations. There are different types of bracings in Pre-Engineered Building depends on different types and capacity of loads. It provides stability to structure.

#### **BRACINGS IN PEB**