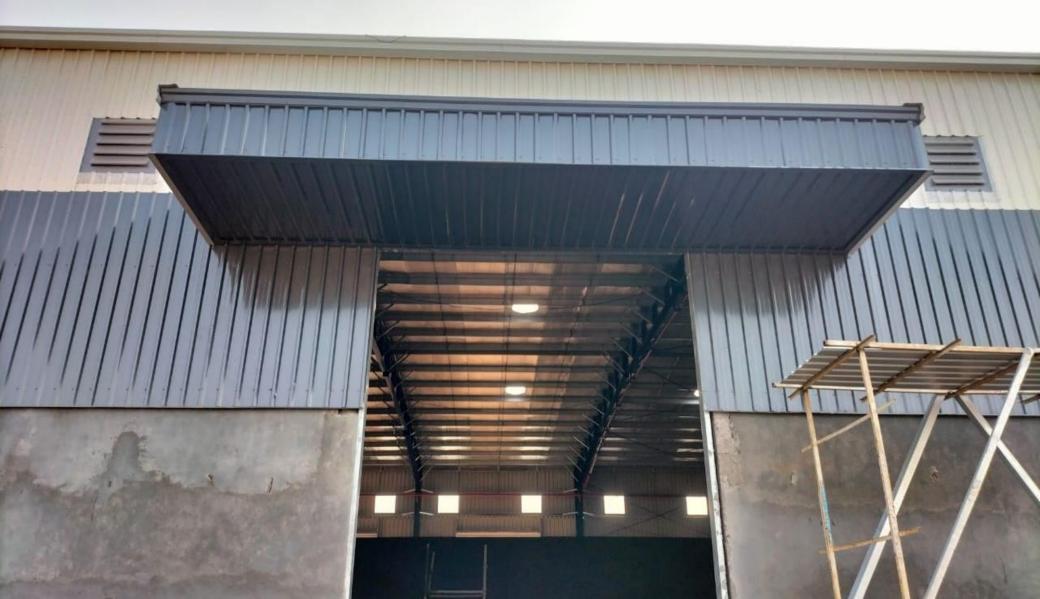

#### FLUSH FASCIA IS USED TO CONCEAL THE GABLE ROOF SLOPE OF BUILDING.

#### FASCIA

AVIa

THE REAL PROPERTY.

A PROJECTED FASCIA SYSTEM IN A PRE-ENGINEERED STEEL BUILDING ENHANCES THE APPEARANCE AND TRANSFORMS IT FROM AN ORDINARY-LOOKING STRUCTURE INTO AN ATTRACTIVE BUILDING.