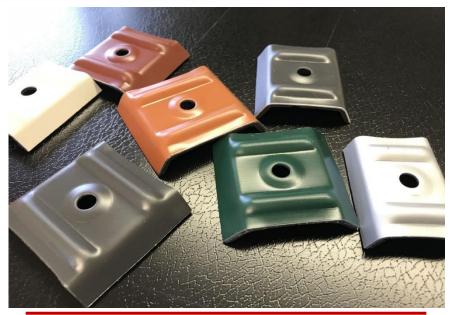

**SAG RODS** 

#### **BRACINGS IN PEB**



Bracing means Tie/Support/Chock used in roof and walls to transfer lateral loads like wind load, earthquake load, crane load, mezzanine load or longitudinal loads to the foundations. There are different types of bracings in Pre-Engineered Building depends on different types and capacity of loads. It provides stability to structure.



#### 8.8 & 4.6 GRADE HARDWARES







PEB require superior quality hardware. 8.8 grade hardware are used to connect main steel frames. 4.6 grade hardware are used to connect secondary steel members.







### **ANCHOR BOLTS**









#### BARE GALVALUME SHEETS FOR ROOF





#### COLOR CONTED SHEETS FOR WALL CLADDING





#### SELF DRILLING SCREWS FOR SHEETING









## SKY LIGHT/ POLYCARBONATE & ACCESSORIES







#### **CYLONE WASHER**



#### OTHER ACCESSORIES





#### DECKSHEET FOR MEZZANINE







Decking Sheets are profiled sheets used to create flat surfaces or platforms capable of supporting RCC flooring and these are connected to upper part of building structure called beams and Joists. These sheets are very helpful in reducing the concentrated loading effect on the building structures by proper distribution of load.

#### **BRACINGS IN PEB**





#### FLANGE ANGLE BRACING IS PRINCIPALLY USED TO PROTECT THE RAFTERS FROM GETTING TWIST.

VENTILATORS PLAYS A VITAL CHARACTER IN EVERY PRE ENGINEERED BUILDING CHIEFLY FOR BETTER PRODUCTION AND HYGIENE OF EMPLOYS WORKING UNDER THE BUILDING. PEB VENTILATORS ARE MOSTLY INSTALLED AT THE PEAK, SLOPE OF ROOF AND WALLS OF THE BUILDING. THERE ARE ESSENT