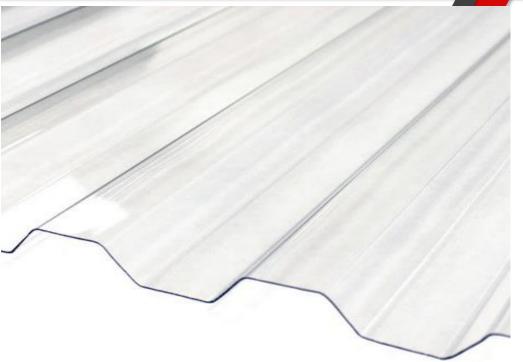

**SAG RODS** 

#### **BRACINGS IN PEB**



Bracing means Tie/Support/Chock used in roof and walls to transfer lateral loads like wind load, earthquake load, crane load, mezzanine load or longitudinal loads to the foundations. There are different types of bracings in Pre-Engineered Building depends on different types and capacity of loads. It provides stability to structure.



#### 8.8 & 4.6 GRADE HARDWARES







PEB require superior quality hardware. 8.8 grade hardware are used to connect main steel frames. 4.6 grade hardware are used to connect secondary steel members.







### **ANCHOR BOLTS**









#### BARE GALVALUME SHEETS FOR ROOF





#### COLOR CONTED SHEETS FOR WALL CLADDING





#### SELF DRILLING SCREWS FOR SHEETING









## SKY LIGHT/ POLYCARBONATE & ACCESSORIES







#### **CYLONE WASHER**



#### OTHER ACCESSORIES





#### DECKSHEET FOR MEZZANINE







Decking Sheets are profiled sheets used to create flat surfaces or platforms capable of supporting RCC flooring and these are connected to upper part of building structure called beams and Joists. These sheets are very helpful in reducing the concentrated loading effect on the building structures by proper distribution of load.

#### **BRACINGS IN PEB**





#### FLANGE ANGLE BRACING IS PRINCIPALLY USED TO PROTECT THE RAFTERS FROM GETTING TWIST.

VENTILATORS PLAYS A VITAL CHARACTER IN EVERY PRE ENGINEERED BUILDING CHIEFLY FOR BETTER PRODUCTION AND HYGIENE OF EMPLOYS WORKING UNDER THE BUILDING. PEB VENTILATORS ARE MOSTLY INSTALLED AT THE PEAK, SLOPE OF ROOF AND WALLS OF THE BUILDING. THERE ARE ESSE