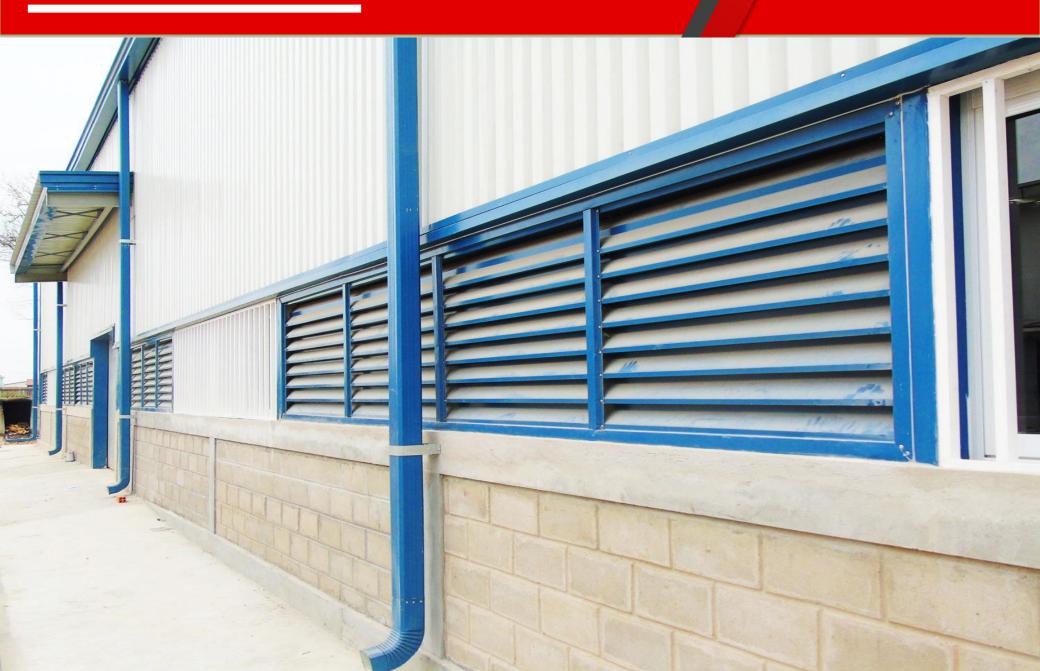

ructure called beams and Joists. These sheets are very helpful in reducing the concentrated loading effect on the building structures by proper distribution of load.

#### **BRACINGS IN PEB**





#### FLANGE ANGLE BRACING IS PRINCIPALLY USED TO PROTECT THE RAFTERS FROM GETTING TWIST.

VENTILATORS PLAYS A VITAL CHARACTER IN EVERY PRE ENGINEERED BUILDING CHIEFLY FOR BETTER PRODUCTION AND HYGIENE OF EMPLOYS WORKING UNDER THE BUILDING. PEB VENTILATORS ARE MOSTLY INSTALLED AT THE PEAK, SLOPE OF ROOF AND WALLS OF THE BUILDING. THERE ARE ESSENTIALLY FOUR TYPES OF VENTILATORS PRACTICE IN PEB SUCH AS TURBO VENTILATORS, RIDGE VENTILATOR, LOUVERS, ROOF MONITOR.



## **ROOF MONITOR**



# SS TUBO VENT WITH POLYCARBONATE BASE





#### INDUSTRIAL LOUVERS



### S-TYPE LOUVERS



#### S TYPE LOUVERS



#### THERMAL INSULATIONS

THERMAL INSULATION IS USED IN REDUCTION OF HEAT TRANSFER INSIDE THE METAL BUILDING THROUGH ROOF AND WALLS. THERE ARE COMMONLY TWO TYPES OF THERMAL INSULATION USED IN PRE ENGINEERED BUILDING 1.BUBBLE WRAP INSULATION WITH 4 MM,8 MM, 10MM, 12 MM THICKNESSES 2.GLASS WOOL INSULATION WITH 30 MM, 50 MM



#### **BUBBLE WRAP INSULATION**

**GLASS WOOL INSULATION** 

## ROCKWOOL INSULATION



#### Energy Efficient & Durable Puff Panels





Suitable for diverse applications, PUF panels consist of a rigid core sandwiched between sheet metal structural boards. PUF insulated sandwich panels integrate joists and studs, insulation, vapor and air barriers. Easy to install and affordable, the typical applications of PUF insulated panels include exterior wall, roof, and foundati