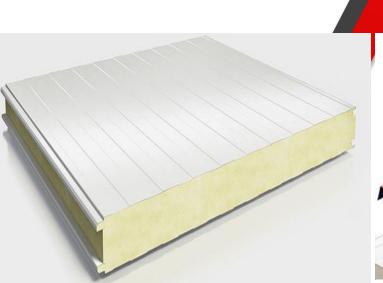

#### Energy Efficient & Durable Puff Panels

Suitable for diverse applications, PUF panels consist of a rigid core sandwiched between sheet metal structural boards. PUF insulated sandwich panels integrate joists and studs, insulation, vapor and air barriers. Easy to install and affordable, the typical applications of PUF insulated panels include exterior wall, roof, and foundation systems of industrial and commercial buildings, cold storages, warehouses and prefab structures