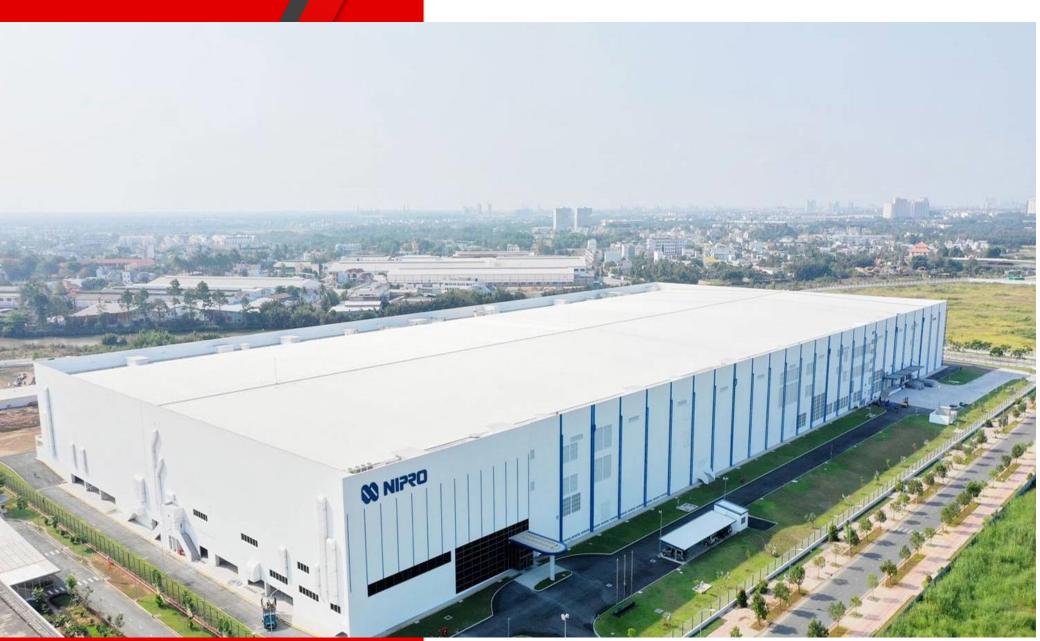

M, 50 MM



#### **BUBBLE WRAP INSULATION**

**GLASS WOOL INSULATION** 

## ROCKWOOL INSULATION



#### Energy Efficient & Durable Puff Panels





Suitable for diverse applications, PUF panels consist of a rigid core sandwiched between sheet metal structural boards. PUF insulated sandwich panels integrate joists and studs, insulation, vapor and air barriers. Easy to install and affordable, the typical applications of PUF insulated panels include exterior wall, roof, and foundation systems of industrial and commercial buildings, cold storages, warehouses and prefab structures





# FLASHINGS | TRIMS





Crimp Peak Panel

7 Flashing





**Drip Trim** 

Drain Pipe Elbows



**Crimp Panels** 



Water Drain Pipes





#### FLUSH FASCIA IS USED TO CONCEAL THE GABLE ROOF SLOPE OF BUILDING.



#### FASCIA

AVIa

THE REAL PROPERTY.

A PROJECTED FASCIA SYSTEM IN A PRE-ENGINEERED STEEL BUILDING ENHANCES THE APPEARANCE AND TRANSFORMS IT FROM AN ORDINARY-LOOKING STRUCTURE INTO AN ATTRACTIVE BUILDING.

### **ΙΛCK ΒΕΛΜ**



JACK BEAMS ARE USED TO MAKE ECONOMICAL AS WELL AS SAFE APPROACH FOR CREATING LONGER BAY LENGTH WHEN LARGE AND UNOBSTRUCTED SPACE IS REQUIRED IN WORK PLACE OF THE BUILDING



JACK BEAM

#### CAGE LADDER



WHEN ADDING A LADDER TO YOUR FACILITY IT IS IMPORTANT TO PUT THE SAFETY OF EMPLOYEES FIRST. WE OFFER CUSTOM FABRICATED CAGED LADDERS TO MEET YOUR PROJECT'S SPECIFIC LADDER NEEDS. WITH EMINANCE **IN-HOUSE FABRICATORS AND** YEARS OF MODULAR **CONSTRUCTION PROJECTS, WE HAVE DESIGNED COUNTLESS** METAL CAGED LADDERS THAT HAVE BEEN INCORPORATED INTO OUR 99% OF PROJECTS