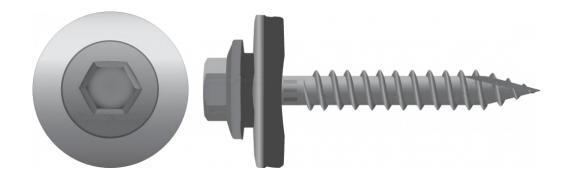

#### SELF DRILLING SCREWS FOR SHEETING

#### 8.8 & 4.6 GRADE HARDWARES

PEB require superior quality hardware. 8.8 grade hardware are used to connect main steel frames. 4.6 grade hardware are used to connect secondary steel members.