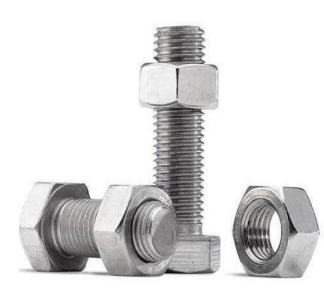

#### 8.8 & 4.6 GRADE HARDWARES

PEB require superior quality hardware. 8.8 grade hardware are used to connect main steel frames. 4.6 grade hardware are used to connect secondary steel members.