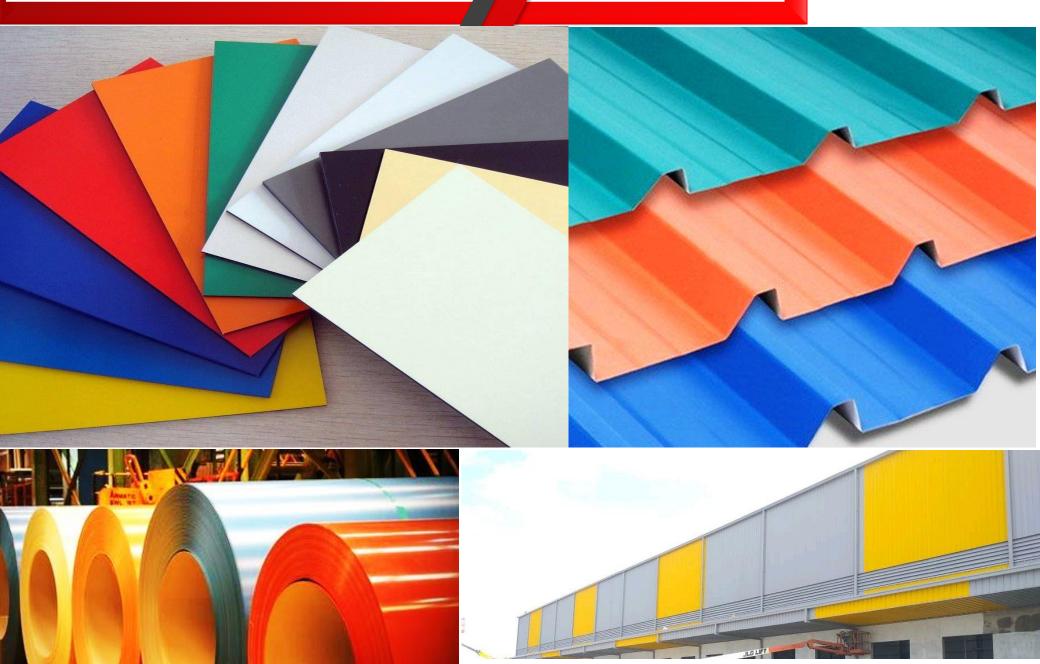

lins and girts. Moreover it also provides strength to the whole building.



**Purlin Cleats** 

**SAG RODS** 

#### **BRACINGS IN PEB**



Bracing means Tie/Support/Chock used in roof and walls to transfer lateral loads like wind load, earthquake load, crane load, mezzanine load or longitudinal loads to the foundations. There are different types of bracings in Pre-Engineered Building depends on different types and capacity of loads. It provides stability to structure.



#### 8.8 & 4.6 GRADE HARDWARES







PEB require superior quality hardware. 8.8 grade hardware are used to connect main steel frames. 4.6 grade hardware are used to connect secondary steel members.







### **ANCHOR BOLTS**









#### BARE GALVALUME SHEETS FOR ROOF





#### COLOR CONTED SHEETS FOR WALL CLADDING





#### SELF DRILLING SCREWS FOR SHEETING









## SKY LIGHT/ POLYCARBONATE & ACCESSORIES







#### **CYLONE WASHER**



#### OTHER ACCESSORIES





#### DECKSHEET FOR MEZZANINE







Decking Sheets are profiled sheets used to create flat surfaces or platforms capable of supporting RCC flooring and these are connected to upper part of building structure called beams and Joists. These sheets are very helpful in reducing the concentrated loading effect on the building structures by proper distribution of load.

#### **BRACINGS IN PEB**





#### FLANGE ANGLE BRACING IS PRINCIPALLY USED TO PROTECT THE RAFTERS FROM GETTING TWIST.

VENTILATORS PLAYS A VITAL CHARACTER IN EVERY PRE ENGINEERED BUILDING CHIEFLY FOR BETTER PRODUCTION AND HYGIENE OF EMPLOYS WORKING UNDER THE BUILDING. PEB VENTIL