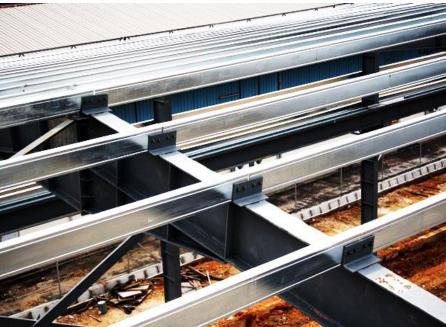

e fabricated in a industrial unit according to wide range of structural and aesthetic design requirements.

These steel components are carefully transported to site for erection or installation as per required design of a customer.

#### FRAMINGS OF PEB





#### **PEB ELEMENTS**





#### PRIMARY FRAMING





#### | FIXED BASE STRAIGHT COLUMNS |

PIN BASE TAPER COLUMNS







#### MEZZANINE BEAMS AND JOISTS





#### 2- PURLINS | SECONDARY





150 to 300 MM

**Z Section Purlin** 

Purlins, Girts and Eave Struts are secondary structural members used to support the wall and roof panels. Purlins are used on the roof; Girts are used on the walls and Eave Struts are used at the intersection of the sidewall and the roof. Its commonly varies from 180 mm to 300 mm wide and 1.5 mm to 2mm thick.



#### C PURLINS | SECONDARY





#### MISCELLANEOUS STEEL





Sag rods and Cleats are used to avoid the sagging of purlins and girts. Moreover it also provides strength to the whole building.



**Purlin Cleats** 

**SAG RODS** 

#### **BRACINGS IN PEB**



Bracing means Tie/Support/Chock used in roof and walls to transfer lateral loads like wind load, earthquake load, crane load, mezzanine load or longitudinal loads to the foundations. There are different types of bracings in Pre-Engineered Building depends on different types and capacity of loads. It provides stability to structure.



#### 8.8 & 4.6 GRADE HARDWARES







PEB require superior quality hardware. 8.8 grade hardware are used to connect main steel frames. 4.6 grade hardware are used to connect secondary steel members.