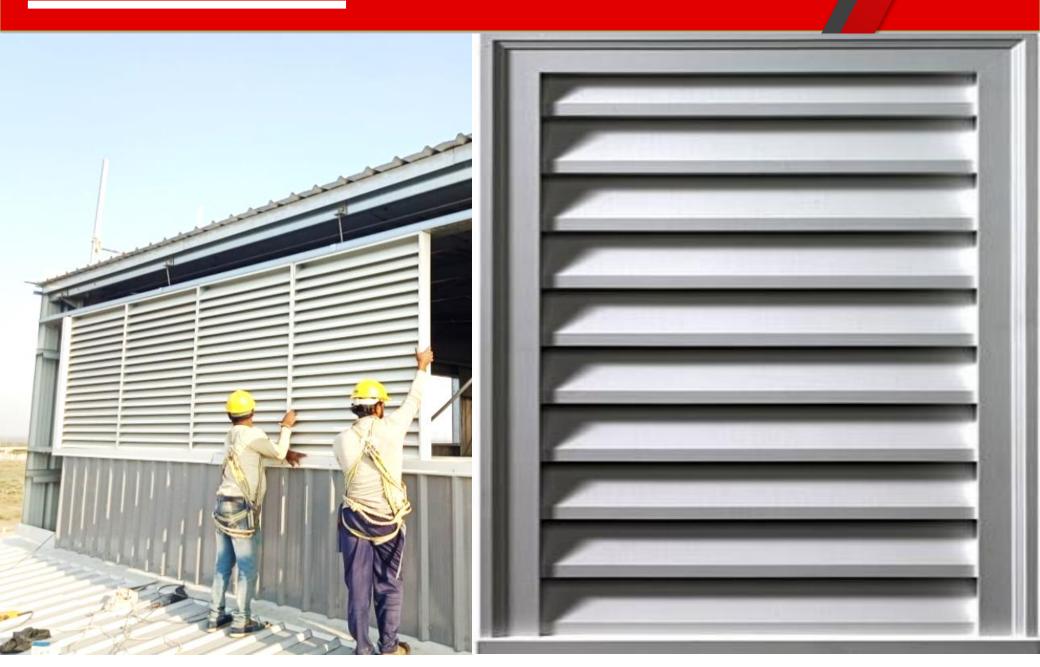

per part of building structure called beams and Joists. These sheets are very helpful in reducing the concentrated loading effect on the building structures by proper distribution of load.

#### **BRACINGS IN PEB**





#### FLANGE ANGLE BRACING IS PRINCIPALLY USED TO PROTECT THE RAFTERS FROM GETTING TWIST.

VENTILATORS PLAYS A VITAL CHARACTER IN EVERY PRE ENGINEERED BUILDING CHIEFLY FOR BETTER PRODUCTION AND HYGIENE OF EMPLOYS WORKING UNDER THE BUILDING. PEB VENTILATORS ARE MOSTLY INSTALLED AT THE PEAK, SLOPE OF ROOF AND WALLS OF THE BUILDING. THERE ARE ESSENTIALLY FOUR TYPES OF VENTILATORS PRACTICE IN PEB SUCH AS TURBO VENTILATORS, RIDGE VENTILATOR, LOUVERS, ROOF MONITOR.



## **ROOF MONITOR**



# SS TUBO VENT WITH POLYCARBONATE BASE





#### INDUSTRIAL LOUVERS



### S-TYPE LOUVERS



#### S TYPE LOUVERS



#### THERMAL INSULATIONS

THERMAL INSULATION IS USED IN REDUCTION OF HEAT TRANSFER INSIDE THE METAL BUILDING THROUGH ROOF AND WALLS. THERE ARE COMMONLY TWO TYPES OF THERMAL INSULATION USED IN PRE ENGINEERED BUILDING 1.BUBBLE WRAP INSULATION WITH 4 MM,8 MM, 10MM, 12 MM THICKNESSES 2.GLASS WOOL INSULATION WITH 30 MM, 50 MM



#### **BUBBLE WRAP INSULATION**

**GLASS WOOL INSULATION** 

## ROCKWOOL INSULATION



#### Energy Efficient & Durable Puff Panels





Suitable for diverse applications, PUF panels consist of a rigid core sandwiched between sheet metal structural boards. PUF insulated sandwich panels integrate joists and studs, insulation, vapor and air barriers. Easy to install and affordable, the typical applications of PUF insulated panels include exterior w