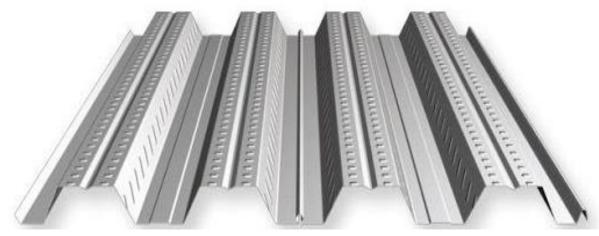

#### 2- PURLINS | SECONDARY

150 to 300 MM

**Z Section Purlin** 

Purlins, Girts and Eave Struts are secondary structural members used to support the wall and roof panels. Purlins are used on the roof; Girts are used on the walls and Eave Struts are used at the intersection of the sidewall and the roof. Its commonly varies from 180 mm to 300 mm wide and 1.5 mm to 2mm thick.

#### C PURLINS | SECONDARY