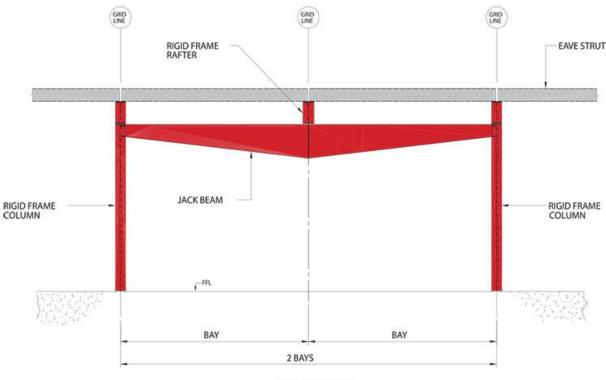

### **ΙΛCK ΒΕΛΜ**

JACK BEAMS ARE USED TO MAKE ECONOMICAL AS WELL AS SAFE APPROACH FOR CREATING LONGER BAY LENGTH WHEN LARGE AND UNOBSTRUCTED SPACE IS REQUIRED IN WORK PLACE OF THE BUILDING

JACK BEAM