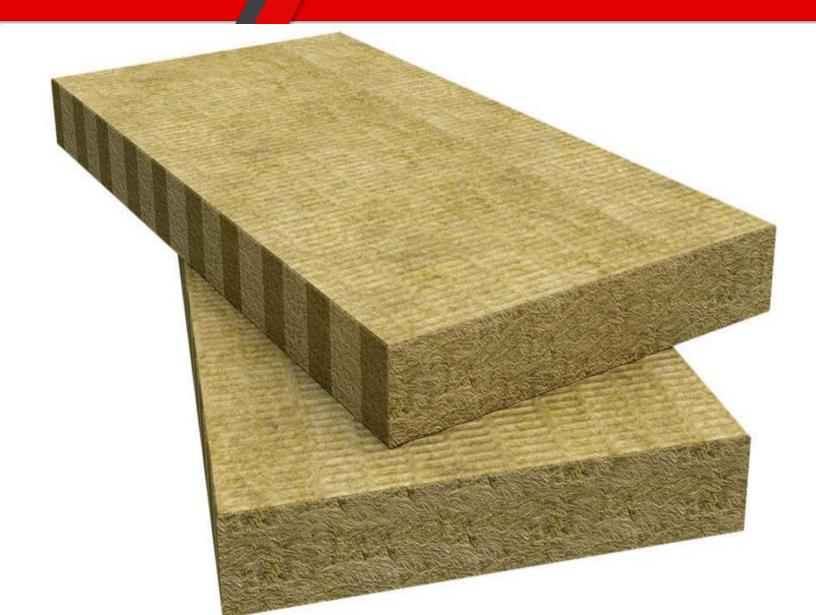

ING UNDER THE BUILDING. PEB VENTILATORS ARE MOSTLY INSTALLED AT THE PEAK, SLOPE OF ROOF AND WALLS OF THE BUILDING. THERE ARE ESSENTIALLY FOUR TYPES OF VENTILATORS PRACTICE IN PEB SUCH AS TURBO VENTILATORS, RIDGE VENTILATOR, LOUVERS, ROOF MONITOR.



## **ROOF MONITOR**



# SS TUBO VENT WITH POLYCARBONATE BASE





#### INDUSTRIAL LOUVERS



### S-TYPE LOUVERS



#### S TYPE LOUVERS



#### THERMAL INSULATIONS

THERMAL INSULATION IS USED IN REDUCTION OF HEAT TRANSFER INSIDE THE METAL BUILDING THROUGH ROOF AND WALLS. THERE ARE COMMONLY TWO TYPES OF THERMAL INSULATION USED IN PRE ENGINEERED BUILDING 1.BUBBLE WRAP INSULATION WITH 4 MM,8 MM, 10MM, 12 MM THICKNESSES 2.GLASS WOOL INSULATION WITH 30 MM, 50 MM



#### **BUBBLE WRAP INSULATION**

**GLASS WOOL INSULATION** 

## ROCKWOOL INSULATION



#### Energy Efficient & Durable Puff Panels





Suitable for diverse applications, PUF panels consist of a rigid core sandwiched between sheet metal structural boards. PUF insulated sandwich panels integrate joists and studs, insulation, vapor and air barriers. Easy to install and affordable, the typical applications of PUF insulated panels include exterior wall, roof, and foundation systems of industrial and commercial buildings, cold storages, warehouses and prefab structures





# FLASHINGS | TRIMS





Crimp Peak Panel

7 Flashing





**Drip Trim** 

Drain Pipe Elbows



**Crimp Panels** 



Water Drain Pipes





#### FLUSH FASCIA IS USED TO CONCEAL THE GABLE ROOF SLOPE OF BUILDING.



#### FASCIA

AVIa

THE REAL PROPERTY.

A PROJECTED FASCIA SYSTEM IN A PRE-ENGINEERED STEEL BUIL