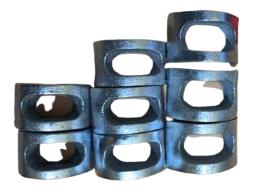

re used on the walls and Eave Struts are used at the intersection of the sidewall and the roof. Its commonly varies from 180 mm to 300 mm wide and 1.5 mm to 2mm thick.



#### C PURLINS | SECONDARY





#### MISCELLANEOUS STEEL





Sag rods and Cleats are used to avoid the sagging of purlins and girts. Moreover it also provides strength to the whole building.



**Purlin Cleats** 

**SAG RODS** 

#### **BRACINGS IN PEB**



Bracing means Tie/Support/Chock used in roof and walls to transfer lateral loads like wind load, earthquake load, crane load, mezzanine load or longitudinal loads to the foundations. There are different types of bracings in Pre-Engineered Building depends on different types and capacity of loads. It provides stability to structure.



#### 8.8 & 4.6 GRADE HARDWARES







PEB require superior quality hardware. 8.8 grade hardware are used to connect main steel frames. 4.6 grade hardware are used to connect secondary steel members.







### **ANCHOR BOLTS**









#### BARE GALVALUME SHEETS FOR ROOF





#### COLOR CONTED SHEETS FOR WALL CLADDING





#### SELF DRILLING SCREWS FOR SHEETING









## SKY LIGHT/ POLYCARBONATE & ACCESSORIES







#### **CYLONE WASHER**



#### OTHER ACCESSORIES





#### DECKSHEET FOR MEZZANINE







Decking Sheets are profiled sheets used to create flat surfaces or platforms capable of supporting RCC flooring and these are connected to upper part of building structure called beams and Joists. These sheets are very helpful in reducing the concentrated loading effect on the building structures by proper distribution o